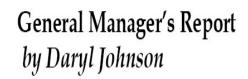

# Thank You For Your Support of the 37th Ice Fishing Tournament!

#### ICE Tournament Results—196 adults and 20 kids partipcated:

Kids 12 and Under: 1st - Teague Clark = 1.89lbs 2nd - Otto Maxheimer = 1.40lbs 3rd - Eaton Morrian = 1.18lbs Crappie: 1st - Eathan Theyse = 1.90lbs 2nd - Matt Larson = 1.85lbs 3rd - Bret Erickson = 1.63lbs

#### Walleye:

1st - Jerry Crew = 3.55lbs

A special thanks to all of our participants, sponsors, and volunteers! Thank you to the Logan-Trivoli Volunteer Fire Department for standing by during the tournament.

All 24 tables were sold out and over 70 people attended. Thanks to Steve Schmidt who won the 50/50 and donated back to the club.